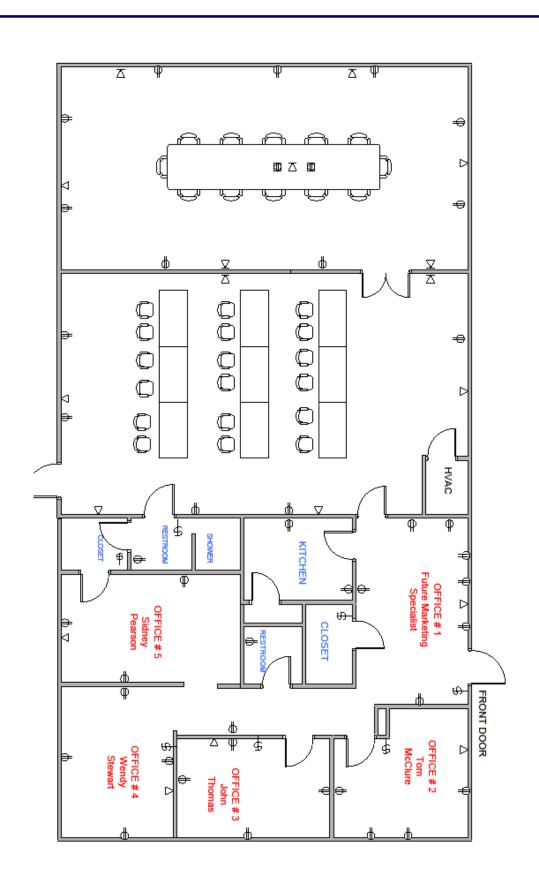

## FOR LEASE Office Building 4251 Alden Drive, Mobile, AL

2,800± square feet

B-3, City of Mobile

Fenced parking in rear

\$2,500 per month

For further information contact: Adam J. Metcalfe, SIOR 251-432-2600, 251-433-4478 fax adam@metcalfeco.com