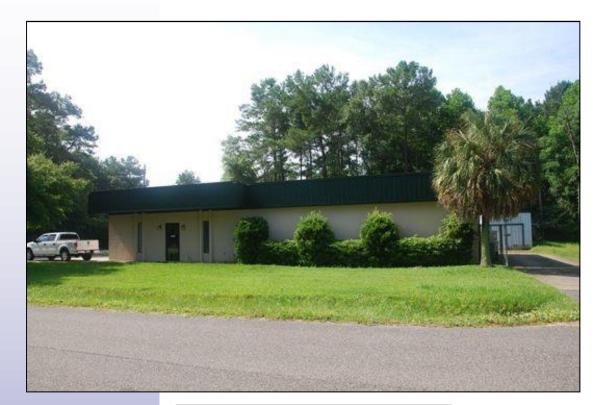

## FOR LEASE Office Building 4251 Alden Drive, Mobile, AL

2,800± square feet

B-3, City of Mobile

Fenced parking in rear

\$2,500 per month

For further information contact: Adam J. Metcalfe, SIOR 251-432-2600, 251-433-4478 fax adam@metcalfeco.com